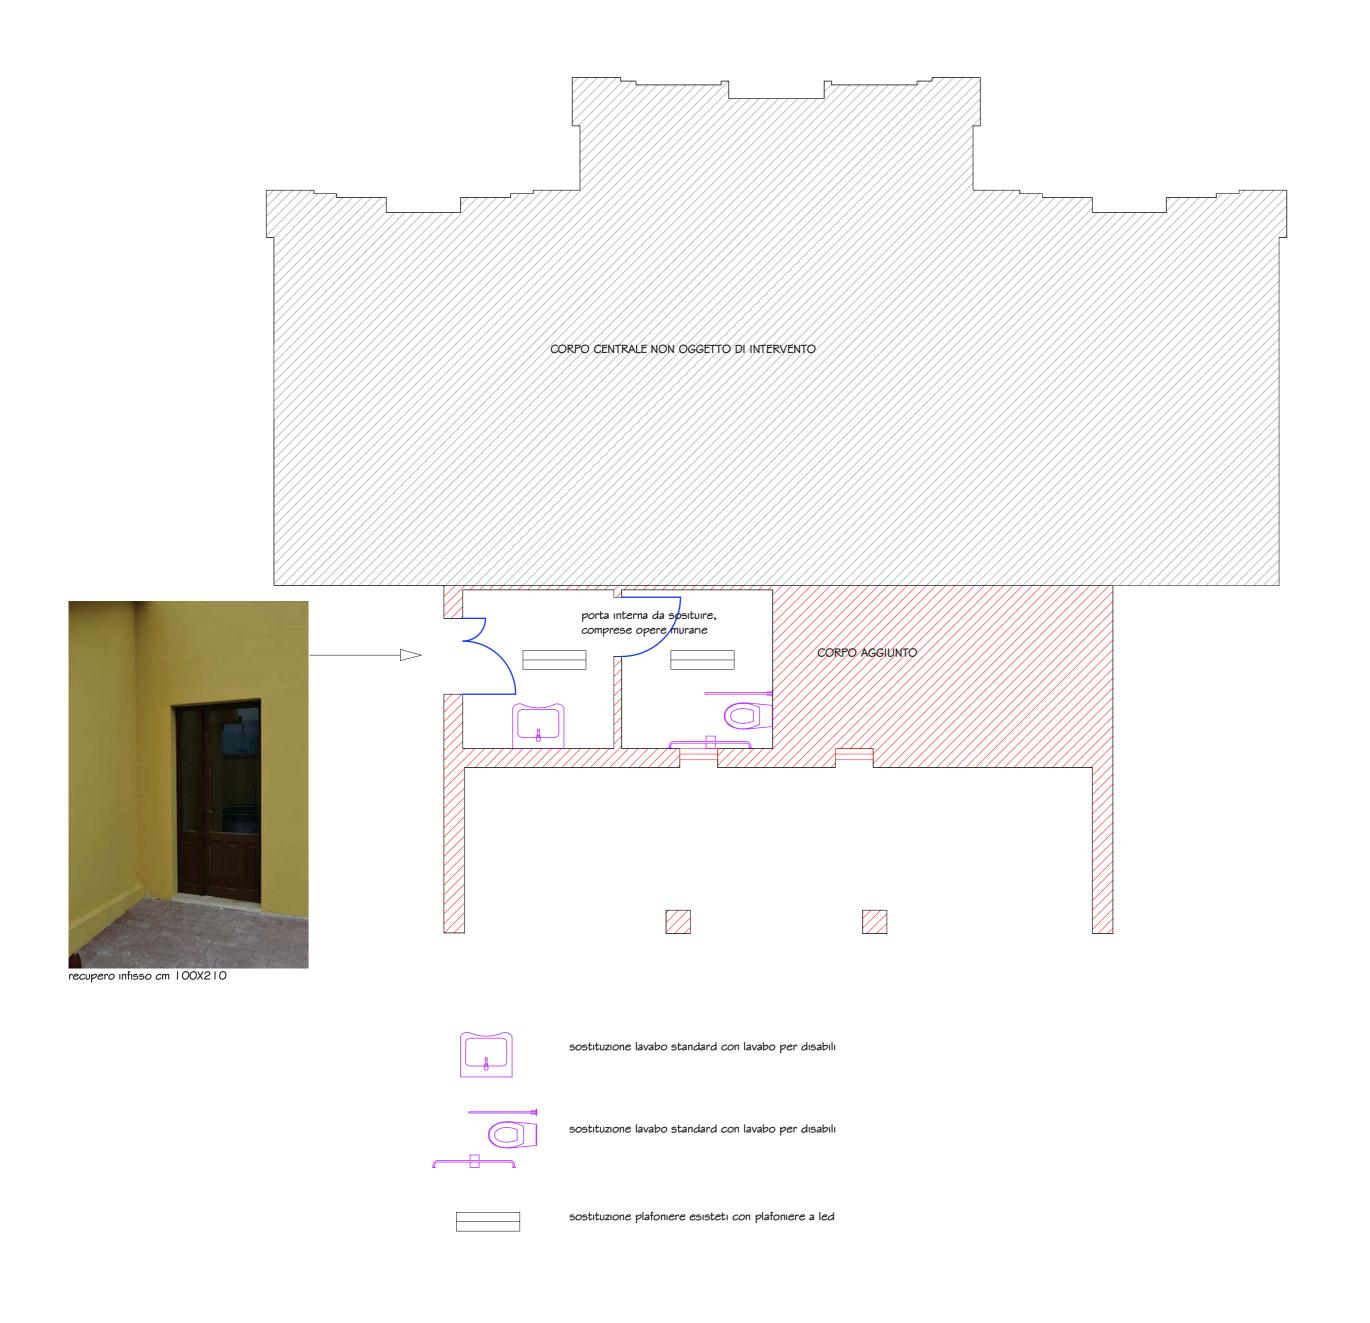

## PLANIMETRIA DI INTERVENTO

interventi previsti di completamento art. 106 comma 1 lett. a SCALA 1:50

## PROGETTO DEFINITIVO ED ESECUTIVO "LAVORI DI COMPLETAMENTO DEL CIMITERO COMUNALE"

| TAV.05 INTERVENTO C - art.106 comm.1 lett. a) |                                                                                                        |                         |
|-----------------------------------------------|--------------------------------------------------------------------------------------------------------|-------------------------|
| CALA:<br>1:50                                 | ELABORATI:  - PLANIMETRIA DI INTERVENTO  Interventi previsti di completamento art. 106 comma 1 lett. a |                         |
| ATA: dicembre 2019  EVISIONE:                 |                                                                                                        |                         |
| RESPONSABILE DEL SERVIZIO  Andrea Fenu        |                                                                                                        | IL SINDACO  Andrea Fenu |